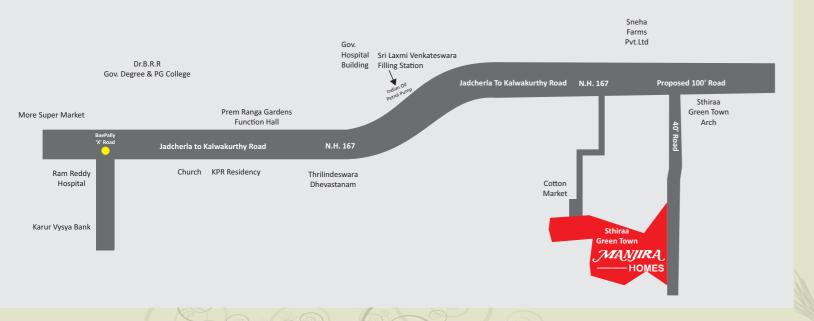

### **LOCATION PLAN**

### **Location Highlights :**

- @ Near by Hyderabad to Jadcherla Highway
- Ikm from Sneha Farms Pvt.Ltd
- Ikm from Jadcherla to Kalwakurthy 100ft Road
- 2km from Indian Oil Petrol Pump
- 3km from Ayyappa Swamy Temple
- ( 3km from Prem Ranga Garden Function Hall
- @ 4km from Dr.B.R.R. Govt
  - Degree & PG Collage
- 4km from Ram Reddy Hospital
- Skm from Jadcherla Railway Station