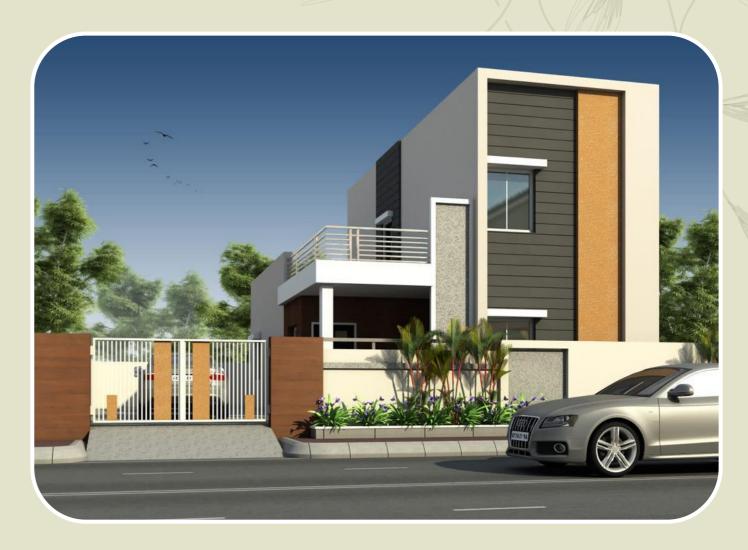

ll be done as per choice with extra cost at the time of brick work.



### WEST FACING 2 BHK HOME STREET VIEW



### **EAST FACING 2 BHK HOME STREET VIEW**





# MANIRA HOMES

HIGHLIGHTS: \*DTCP LAYOUT \*EAST & WEST FACING 2 BHK HOMES. \*200 & 250 SQ.YDS PLOT SIZE

**BANK LOANS** 

AVAILABLE

UPGRADE YOUR LIVING





### **EAST FACING 2 BHK HOME**

### **Location Highlights :**

- @ Near by Hyderabad to Jadcherla Highway
- Ikm from Sneha Farms Pvt.Ltd
- Ikm from Jadcherla to Kalwakurthy 100ft Road
- 2km from Indian Oil Petrol Pump
- 3km from Ayyappa Swamy Temple
- ( 3km from Prem Ranga Garden Function Hall
- @ 4km from Dr.B.R.R. Govt
  - Degree & PG Collage
- 4km from Ram Reddy Hospital
- Skm from Jadcherla Railway Station



**EAST FACING 3 BHK HOME** 



### **WEST FACING 2 BHK HOME**



**WEST FACING 3 BHK HOME** 

### **Project Amenities :**

Gated Community. The system. @ Electricity with Street Lights. @ 100% Vastu Homes. 100% clear title.

@ East & West Facing Homes.

- @ East 2 Bhk 1053 Sft.
- @ West 2 Bhk 1053 Sft.
- Bank Loans Available.
- DTCP layout.
- @ 40' & 33' feet roads.
- @ Over Head Tank & Tap Connection

Allotted Park area.