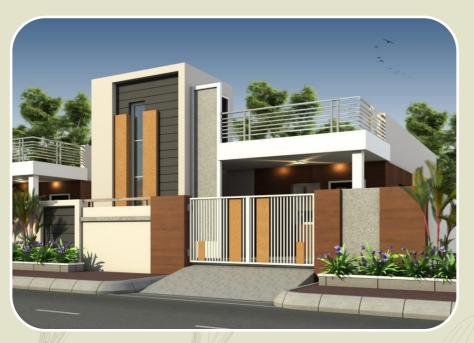

or Prince Make) And Spouts up to Ground level Lines connecting to man holes of 4" Diameter (SWG) pipe. Borewell |

**HIGHLIGHTS :** • 1 Min Walk from NH-167 (Jadcherla-Kalwakurthy Rd).

providing, Borewell to Over Head Tank connection.

- Near NH-44 (Bengaluru Highway).
- Near to Petrol Pumps, Hospitals, Schools and many more.

**NOTE**: Registration charges, GST and any other taxes applicable as per state/central govt. norms to be borne by customer only. Any additional work will be done as per choice with extra cost at the time of brick work.



### WEST FACING 2 BHK HOME STREET VIEW



### **EAST FACING 2 BHK HOME STREET VIEW**





# MANIRA HOMES

HIGHLIGHTS: \*DTCP LAYOUT \*EAST & WEST FACING 2 BHK HOMES. \*200 & 250 SQ.YDS PLOT SIZE

**BANK LOANS** 

AVAILABLE

UPGRADE YOUR LIVING





### **EAST FACING 2 BHK HOME**

### **Location Highlights :**

- @ Near by Hyderabad to Jadcherla Highway
- Ikm from Sneha Farms Pvt.Ltd
- Ikm from Jadcherla to Kalwakurthy 100ft Road
- 2km from Indian Oil Petrol Pump
- 3km from Ayyappa Swamy Temple
- ( 3km from Prem Ranga Garden Function Hall
- @ 4km from Dr.B.R.R. Govt
  - Degree & PG Collage
- 4km from Ram Reddy Hospital
- Skm from Jadcherla Railway Station



**EAST FACING 3 BHK HOME** 



### **WEST FACING 2 BHK HOME**



**WEST FACING 3 BHK HOME** 

### **Project Amenities :**

Gated Community. The system. @ Electricity with Street Lights. @ 100% Vastu Homes. 100% clear title.

@ East & West Facing Homes.

- @ East 2 Bhk 1053 Sft.
- @ West 2 Bhk 1053 Sft.
- Bank Loans Available.
- DTCP layout.
- @ 40' & 33' feet roads.
- @ Over Hea