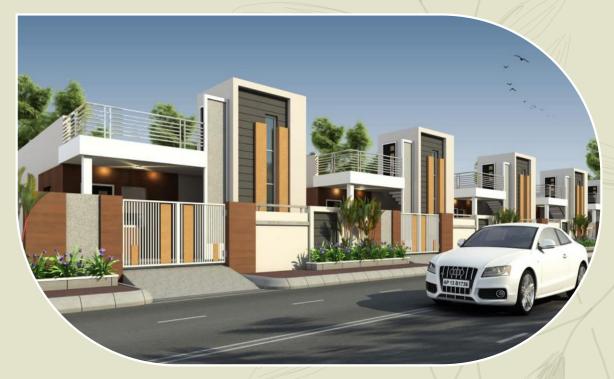

standard make (I.S.I.) in each bath room (Make Jaguar or equivalent) Wash basin in Dinning area and toilets. (White) Two steel taps. (Jaguar or Equivalent)Geyser point. All Water Pipe Line ISI Make CPVC pipes. All Sewerage Line of PVC of ISI (Nandi or Prince Make) And Spouts up to Ground level Lines connecting to man holes of 4" Diameter (SWG) pipe. Borewell |

**HIGHLIGHTS :** • 1 Min Walk from NH-167 (Jadcherla-Kalwakurthy Rd).

providing, Borewell to Over Head Tank connection.

- Near NH-44 (Bengaluru Highway).
- Near to Petrol Pumps, Hospitals, Schools and many more.

**NOTE**: Registration charges, GST and any other taxes applicable as per state/central govt. norms to be borne by customer only. Any additional work will be done as per choice with extra cost at the time of brick work.



### WEST FACING 2 BHK HOME STREET VIEW



### **EAST FACING 2 BHK HOME STREET VIEW**





# MANIRA HOMES

HIGHLIGHTS: \*DTCP LAYOUT \*EAST & WEST FACING 2 BHK HOMES. \*200 & 250 SQ.YDS PLOT SIZE

**BANK LOANS** 

AVAILABLE

UPGRADE YOUR LIVING





### **EAST FACING 2 BHK HOME**

### **Location Highlights :**

- @ Near by Hyderabad to Jadcherla Highway
- Ikm from Sneha Farms Pvt.Ltd
- Ikm from Jadcherla to Kalwakurthy 100ft Road
- 2km from Indian Oil Petrol Pump
- 3km from Ayyappa Swamy Temple
- ( 3km from Prem Ranga Garden Function Hall
- @ 4km from Dr.B.R.R. Govt
  - Degree & PG Collage
- 4km from Ram Reddy Hospital
- Skm from Jadcherla Railway Station



**EAST FACING 3 BHK HOME** 



### **WEST FACING 2 BHK HOME**



**WEST FACING 3 BHK HOME** 

### **Project Amenities :**

Gated Com