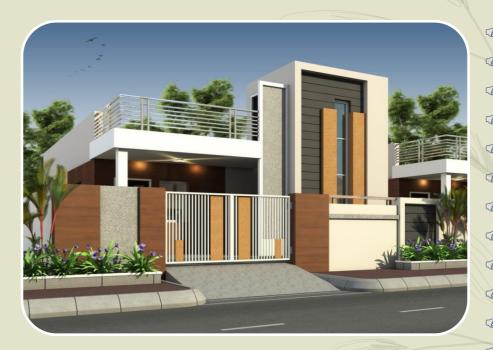

tomer only. Any additional work will be done as per choice with extra cost at the time of brick work.



### WEST FACING 2 BHK HOME STREET VIEW



### **EAST FACING 2 BHK HOME STREET VIEW**





# MANIRA HOMES

HIGHLIGHTS: \*DTCP LAYOUT \*EAST & WEST FACING 2 BHK HOMES. \*200 & 250 SQ.YDS PLOT SIZE

**BANK LOANS** 

AVAILABLE

UPGRADE YOUR LIVING





### **EAST FACING 2 BHK HOME**

### **Location Highlights :**

- @ Near by Hyderabad to Jadcherla Highway
- Ikm from Sneha Farms Pvt.Ltd
- Ikm from Jadcherla to Kalwakurthy 100ft Road
- 2km from Indian Oil Petrol Pump
- 3km from Ayyappa Swamy Temple
- ( 3km from Prem Ranga Garden Function Hall
- @ 4km from Dr.B.R.R. Govt
  - Degree & PG Collage
- 4km from Ram Reddy Hospital
- Skm from Jadcherla Railway Station



**EAST FACING 3 BHK HOME** 



### **WEST FACING 2 BHK HOME**



**WEST FACING 3 BHK HOME** 

### **Project Amenities :**

Gated Community. The system. @ Electricity with Street Lights. @ 100% Vastu Homes. 100% clear title.

@ East & West Facing Homes.

- @ East 2 Bhk 1053 Sft.
- @ West 2 Bhk 1053 Sft.
- Bank Loans Available.
- DTCP layout.
- @ 40' & 33' feet roads.
- @ Over Head Tank & Tap Connection

Allotted Park area.