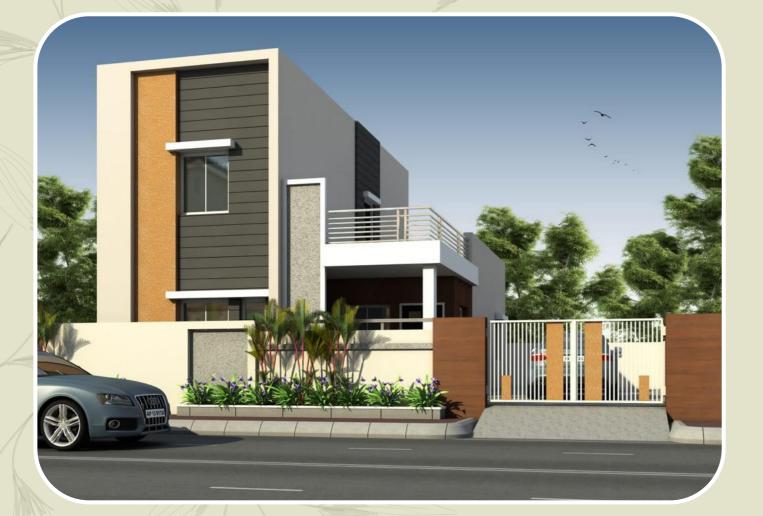

govt. norms to be borne by customer only. Any additional work will be done as per choice with extra cost at the time of brick work.



### WEST FACING 2 BHK HOME STREET VIEW



### **EAST FACING 2 BHK HOME STREET VIEW**





# MANIRA HOMES

HIGHLIGHTS: \*DTCP LAYOUT \*EAST & WEST FACING 2 BHK HOMES. \*200 & 250 SQ.YDS PLOT SIZE

**BANK LOANS** 

AVAILABLE

UPGRADE YOUR LIVING





### **EAST FACING 2 BHK HOME**

### **Location Highlights :**

- @ Near by Hyderabad to Jadcherla Highway
- Ikm from Sneha Farms Pvt.Ltd
- Ikm from Jadcherla to Kalwakurthy 100ft Road
- 2km from Indian Oil Petrol Pump
- 3km from Ayyappa Swamy Temple
- ( 3km from Prem Ranga Garden Function Hall
- @ 4km from Dr.B.R.R. Govt
  - Degree & PG Collage
- 4km from Ram Reddy Hospital
- Skm from Jadcherla Railway Station



**EAST FACING 3 BHK HOME** 



### **WEST FACING 2 BHK HOME**



**WEST FACING 3 BHK HOME** 

### **Project Amenities :**

Gated Community. The system. @ Electricity with Street Lights. @ 100% Vastu Homes. 100% clear title.

@ East & West Facing Homes.

- @ East 2 Bhk 1053 Sft.
- @ West 2 Bhk 1053 Sft.
- Bank Loans Available.
- DTCP layout.
- @ 40' & 33' feet roads.
- @ Over Head Tank & Tap Connection

Allotted Park area.